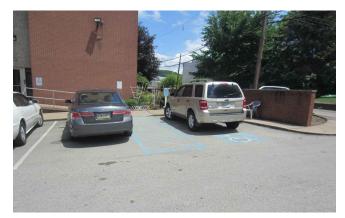

PHOTO 2 PARKING AREA TO BE RELINE STRIPED

HANDICAP PARKING AREA TO BE RELINE STRIPED

WESTMORELAND COUNTY HOUSING AUTHORITY VANDERGRIFT TOWNHOUSES (PA 18–20) – EXHIBIT PHOTOS 90 EMERSON COURT, VANDERGRIFT, PA 15690