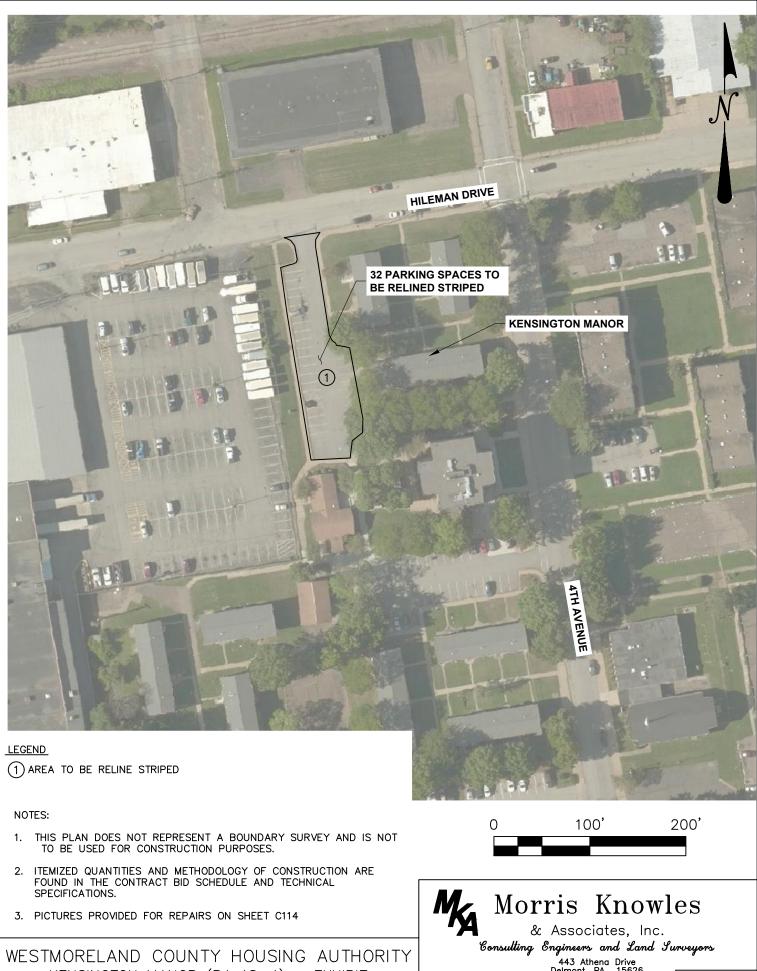

KENSINGTON MANOR (PA 18-4) - EXHIBIT 1141 4TH AVENUE, NEW KENSINGTON PA 15068 443 Athena Drive Delmont, PA 15626 Telephone: (724) 468-4622 Fax: (724) 468-8940

SHEET NO.

C113

PHOTO 1 32 PARKING SPACES TO BE RELINE STRIPED

WESTMORELAND COUNTY HOUSING AUTHORITY KENSINGTON MANOR (PA 18-4) - EXHIBIT PHOTOS 1141 4TH AVENUE, NEW KENSINGTON PA 15068

28 PARKING SPACES TO BE RELINE STRIPED AND 4 HANDICAP SPACES

PHOTO 2 HANDICAP SPACES TO BE RELINED STRIPED