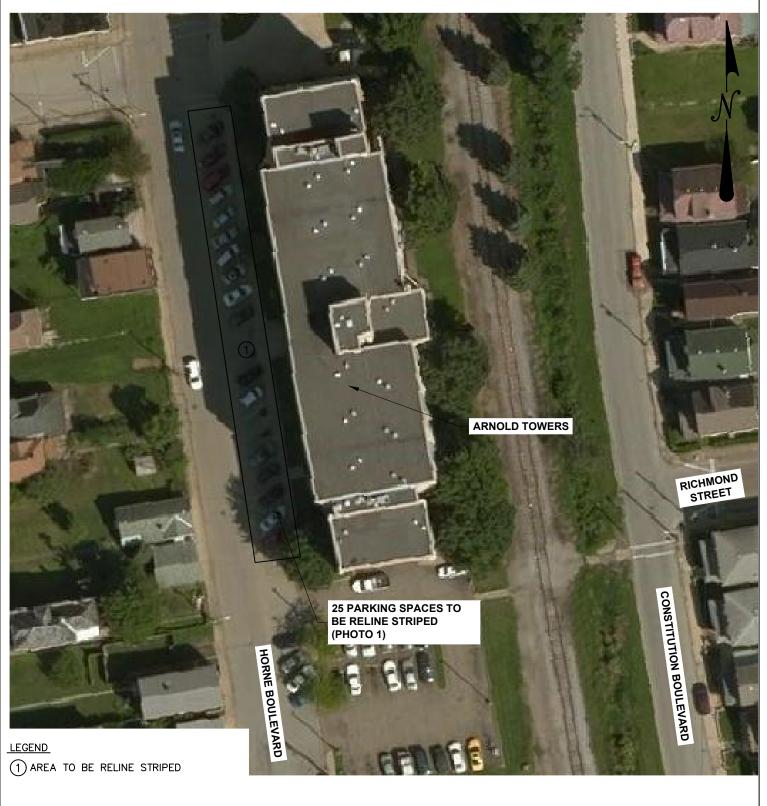

WESTMORELAND COUNTY HOUSING AUTHORITY ARNOLD TOWERS (PA 28-8-1) - EXHIBIT 1528 HORNE BOULEVARD, ARNOLD, PA 15068

PHOTO 1 25 PARKING SPACES TO BE RELINED STRIPED

WESTMORELAND COUNTY HOUSING AUTHORITY ARNOLD TOWERS (PA 28-8-1) - EXHIBIT PHOTOS 1528 HORNE BOULEVARD, ARNOLD, PA 15068