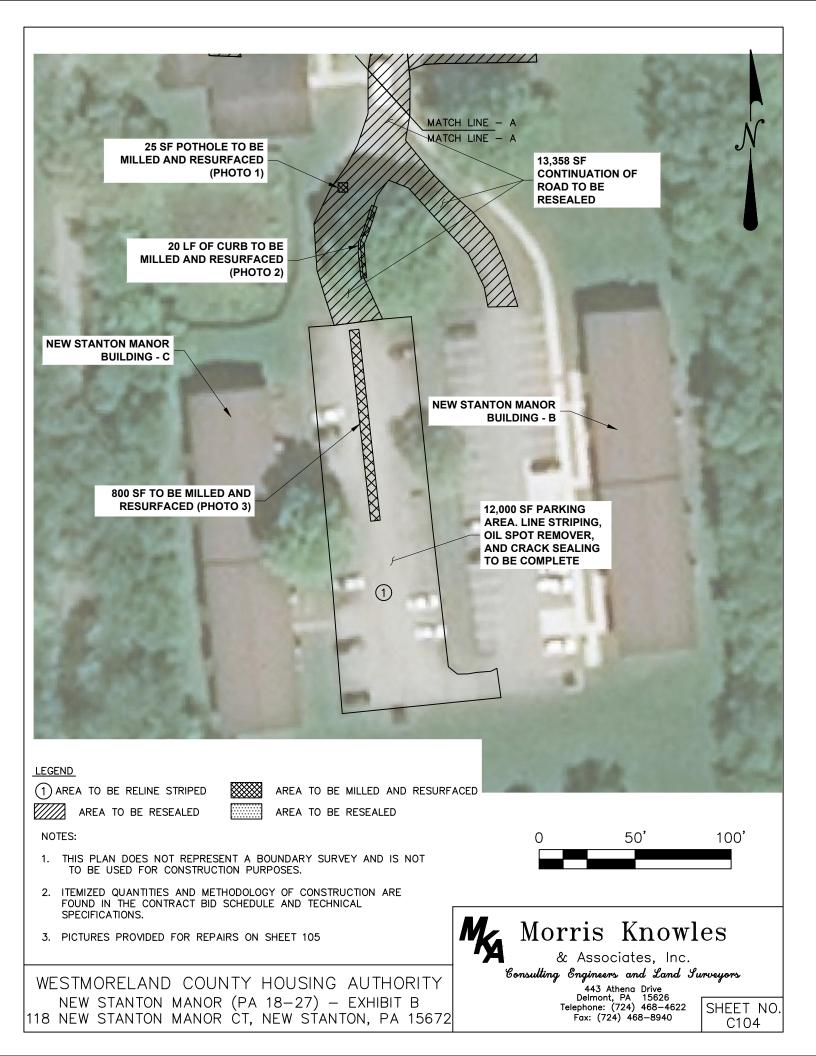

PHOTO 7 16 SF TO BE MILLED AND RESURFACED

200 SF TO BE MILLED AND RESURFACED

PHOTO 9 100 SF SOFT POT AREA TO BE REPAIRED

PHOTO 10 96 SF SOFT POT AREA TO BE REPAIRED

25 SF TO BE MILLED AND RESURFACED

20 LF OF CURB TO BE MILLED AND RESURFACED

800 SF TO BE MILLED AND RESURFACED

WESTMORELAND COUNTY HOUSING AUTHORITY NEW STANTON MANOR (PA 18–27) – EXHIBIT B PHOTOS 118 NEW STANTON MANOR CT, NEW STANTON, PA 15672