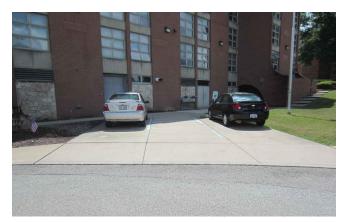

PHOTO 2 PARKING AREA TO BE RELINE STRIPED

HANDICAP PARKING AREA TO BE RELINE STRIPED

WESTMORELAND COUNTY HOUSING AUTHORITY VANDERGRIFT TOWNHOUSES (PA 18–20) – EXHIBIT PHOTOS 90 EMERSON COURT, VANDERGRIFT, PA 15690