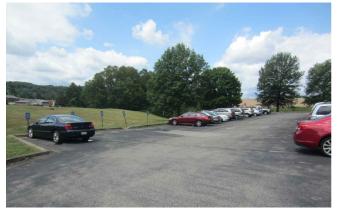

PHOTO 1 34 PARKING SPACES TO BE RELINED STRIPED, CLEAN AND SEAL CRACKS, AND RESEAL ASPHALT

<u>PHOTO 2</u> 34 PARKING SPACES AND 4 HANDICAP PARKING SPACES TO BE RELINE STRIPED, CLEAN AND SEAL CRACKS, AND RESEAL ASPHALT