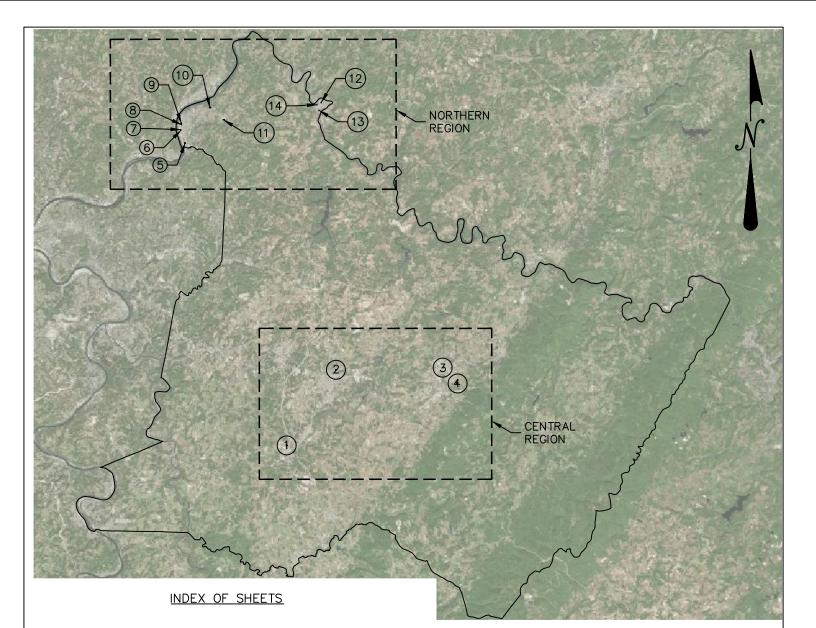

|     | TITLE SHEET                                        | C000      |
|-----|----------------------------------------------------|-----------|
| 1.  | NEW STANTON MANOR (PA 18-27)                       | C100-C105 |
| 2.  | GREENSBURG TOWNHOUSES (PA 18-19)                   | C106-C107 |
| 3.  | LATROBE MANOR (PA 18-13)                           | C108      |
| 4.  | DERRY TOWNHOUSES (PA 18-40)                        | C109-C110 |
| 5.  | PARNASSUS MANOR (PA 18-15)                         | C111-C112 |
| 6.  | KENSINGTON MANOR (PA 18-4)                         | C113-C114 |
| 7.  | KENSINGTON MANOR – CENTRAL TOWERS (PA 18–4)        | C115-C116 |
| 8.  | ARNOLD TOWERS (PA 28-8-1)                          | C117-C118 |
| 9.  | ARNOLD MANOR (PA 18-9)                             | C119-C120 |
| 10. | LOWER BURRELL TOWNHOUSES (PA 18-24)                | C121-C122 |
| 11. | LOWER BURRELL MANOR (PA 18-28)                     | C123-C125 |
| 12. | MCMURTY TOWERS (PA 18-11)                          | C126-C127 |
| 13. | VANDERGRIFT TOWNHOUSES - EMERSON STREET (PA 18-20) | C128-C129 |
| 14. | VANDERGRIFT TOWNHOUSES - POPLAR STREET (PA 18-20)  | C130-C131 |