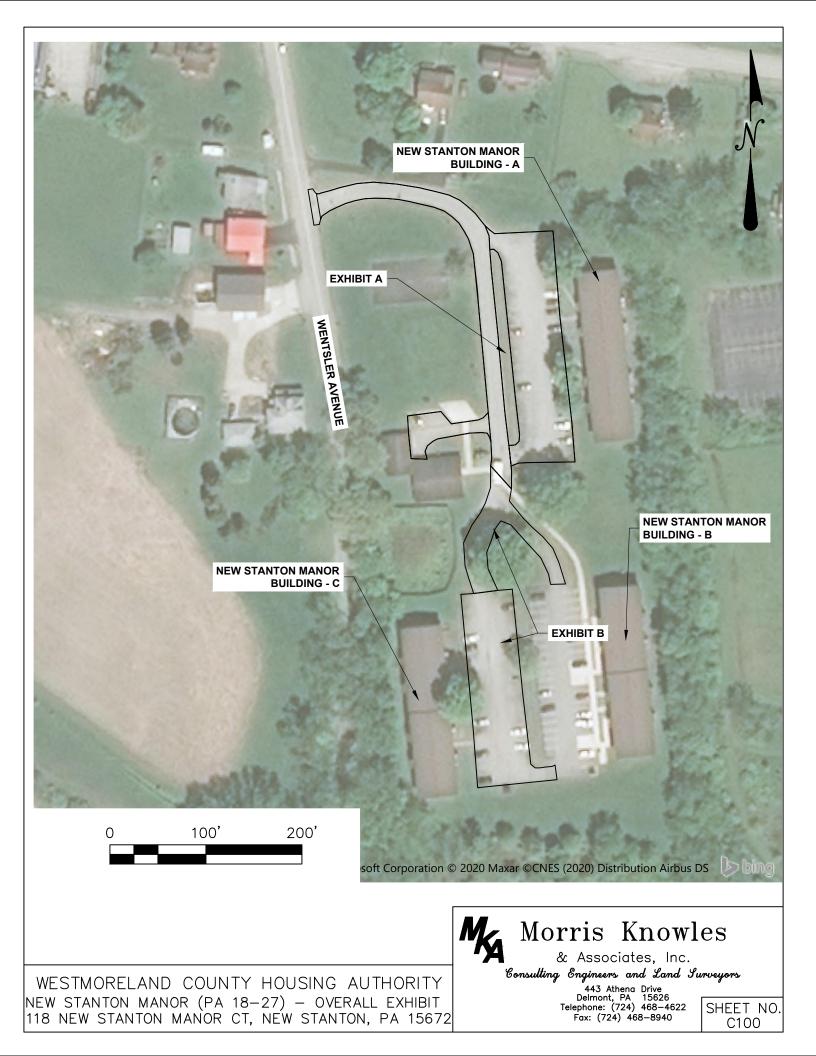

ANOR (PA 18-15)                         | C111-C112 |
| 6.  | KENSINGTON MANOR (PA 18-4)                         | C113-C114 |
| 7.  | KENSINGTON MANOR – CENTRAL TOWERS (PA 18–4)        | C115-C116 |
| 8.  | ARNOLD TOWERS (PA 28-8-1)                          | C117-C118 |
| 9.  | ARNOLD MANOR (PA 18-9)                             | C119-C120 |
| 10. | LOWER BURRELL TOWNHOUSES (PA 18-24)                | C121-C122 |
| 11. | LOWER BURRELL MANOR (PA 18-28)                     | C123-C125 |
| 12. | MCMURTY TOWERS (PA 18-11)                          | C126-C127 |
| 13. | VANDERGRIFT TOWNHOUSES - EMERSON STREET (PA 18-20) | C128-C129 |
| 14. | VANDERGRIFT TOWNHOUSES - POPLAR STREET (PA 18-20)  | C130-C131 |

WESTMORELAND COUNTY HOUSING AUTHORITY 2020 PAVING REHABILITATION PROJECT TITLE SHEET









304 SF TO BE MILLED AND RESURFACED



PHOTO 2 30 LF OF CURB OVERLAY



100 SF TO BE MILLED AND RESURFACED



60 SF TO BE MILLED AND RESURFACED



120 SF TO BE MILLED AND RESURFACED



120 SF TO BE MILLED AND RESURFACED

WESTMORELAND COUNTY HOUSING AUTHORITY NEW STANTON MANOR (PA 18–27) – EXHIBIT A PHOTOS 118 NEW STANTON MANOR CT, NEW STANTON, PA 15672 Morris Knowles & Associates, Inc. Consulting Engineers and Land Jurveyors 443 Athena Drive Delmont, PA 15626 Telephone: (724) 468-4622 Fax: (724) 468-8940 SHEET NO. C102



PHOTO 7 16 SF TO BE MILLED AND RESURFACED



200 SF TO BE MILLED AND RESURFACED



PHOTO 9 100 SF SOFT POT AREA TO BE REPAIRED



PHOTO 10 96 SF SOFT POT AREA TO BE REPAIRED







25 SF TO BE MILLED AND RESURFACED



20 LF OF CURB TO BE MILLED AND RESURFACED



800