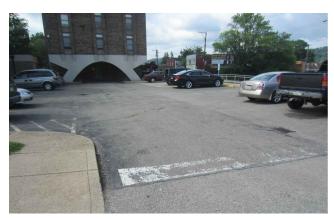

HANDICAP PARKING SPACE TO BE RELINE STRIPED

PHOTO 5 6,400 SF PARKING AREA. 17 PARKING SPACES TO BE RELINE STRIPED, CLEAN AND SEAL CRACKS

WESTMORELAND COUNTY HOUSING AUTHORITY LOWER BURRELL TOWNHOUSES (PA 18–24) – EXHIBIT PHOTOS 212 MAC BETH DRIVE, LOWER BURRELL, PA 15068