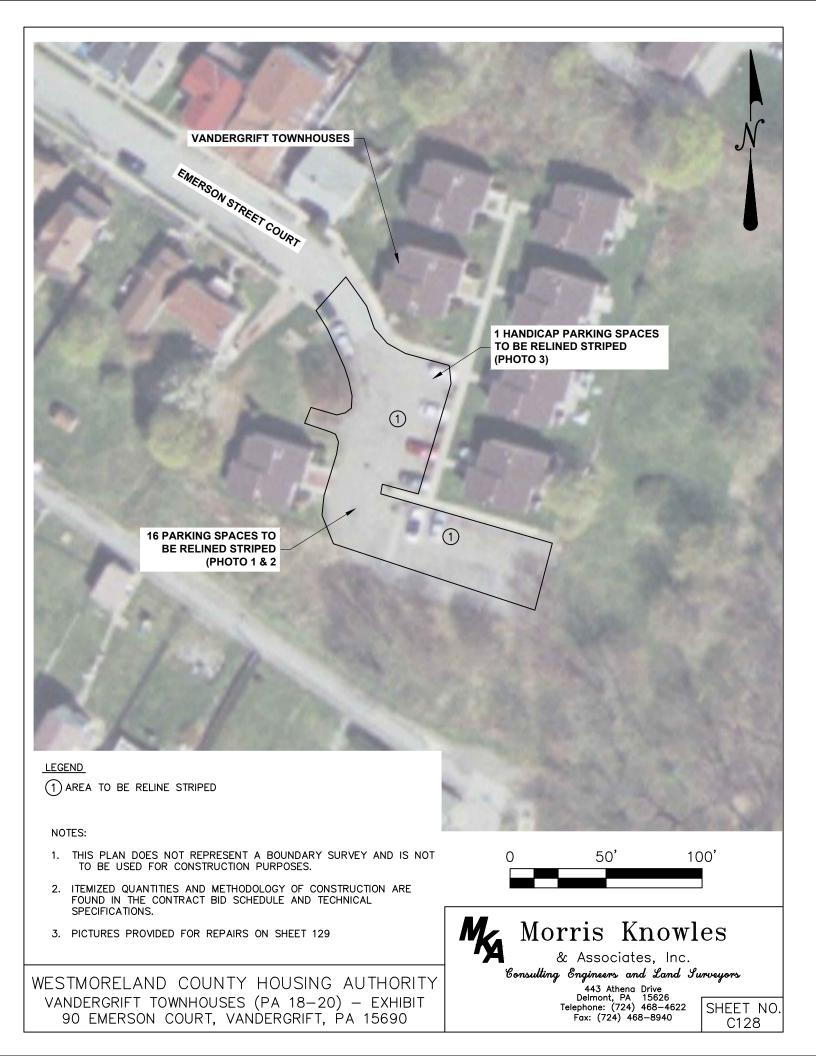

PHOTO 2 PARKING AREA TO BE RELINE STRIPED

HANDICAP PARKING AREA TO BE RELINE STRIPED

WESTMORELAND COUNTY HOUSING AUTHORITY VANDERGRIFT TOWNHOUSES (PA 18–20) – EXHIBIT PHOTOS 90 EMERSON COURT, VANDERGRIFT, PA 15690