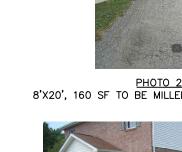

PHOTO 1 8'X25', 200 SF TO BE MILLED AND RESURFACED

250 SF TO BE MILLED AND RESURFACED FROM THE MIDDLE OF THE ROAD AND AROUND THE INLETS

PHOTO 5 160 SF TO BE MILLED AND RESURFACED

2,700 SF TO BE MILLED AND RESURFACED

8'X20', 160 SF TO BE MILLED AND RESURFACED

PHOTO 4 160 SF TO BE MILLED AND RESURFACED

2,700 SF TO BE MILLED AND RESURFACED

WESTMORELAND COUNTY HOUSING AUTHORITY DERRY TOWNHOUSES (PA 18-40) - EXHIBIT PHOTOS 1116 MURTHA WAY, LATRÓBE, PA 15650