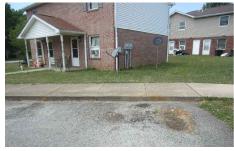

PHOTO 7 16 SF TO BE MILLED AND RESURFACED

200 SF TO BE MILLED AND RESURFACED

PHOTO 9 100 SF SOFT POT AREA TO BE REPAIRED

PHOTO 10 96 SF SOFT POT AREA TO BE REPAIRED

25 SF TO BE MILLED AND RESURFACED

20 LF OF CURB TO BE MILLED AND RESURFACED

800 SF TO BE MILLED AND RESURFACED

WESTMORELAND COUNTY HOUSING AUTHORITY NEW STANTON MANOR (PA 18–27) – EXHIBIT B PHOTOS 118 NEW STANTON MANOR CT, NEW STANTON, PA 15672