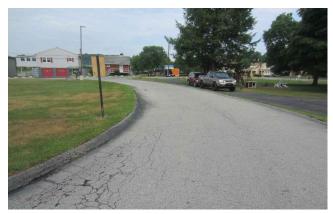

PHOTO 1 8'X25', 200 SF TO BE MILLED AND RESURFACED

250 SF TO BE MILLED AND RESURFACED FROM THE MIDDLE OF THE ROAD AND AROUND THE INLETS

PHOTO 5 160 SF TO BE MILLED AND RESURFACED

2,700 SF TO BE MILLED AND RESURFACED

8'X20', 160 SF TO BE MILLED AND RESURFACED

PHOTO 4 160 SF TO BE MILLED AND RESURFACED

2,700 SF TO BE MILLED AND RESURFACED

WESTMORELAND COUNTY HOUSING AUTHORITY DERRY TOWNHOUSES (PA 18-40) - EXHIBIT PHOTOS 1116 MURTHA WAY, LATRÓBE, PA 15650