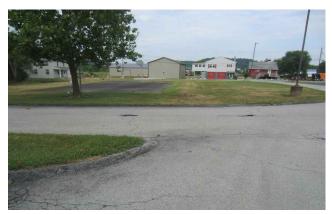

PHOTO 1 8'X25', 200 SF TO BE MILLED AND RESURFACED

250 SF TO BE MILLED AND RESURFACED FROM THE MIDDLE OF THE ROAD AND AROUND THE INLETS

PHOTO 5 160 SF TO BE MILLED AND RESURFACED

2,700 SF TO BE MILLED AND RESURFACED

8'X20', 160 SF TO BE MILLED AND RESURFACED

PHOTO 4 160 SF TO BE MILLED AND RESURFACED

2,700 SF TO BE MILLED AND RESURFACED

WESTMORELAND COUNTY HOUSING AUTHORITY DERRY TOWNHOUSES (PA 18-40) - EXHIBIT PHOTOS 1116 MURTHA WAY, LATRÓBE, PA 15650