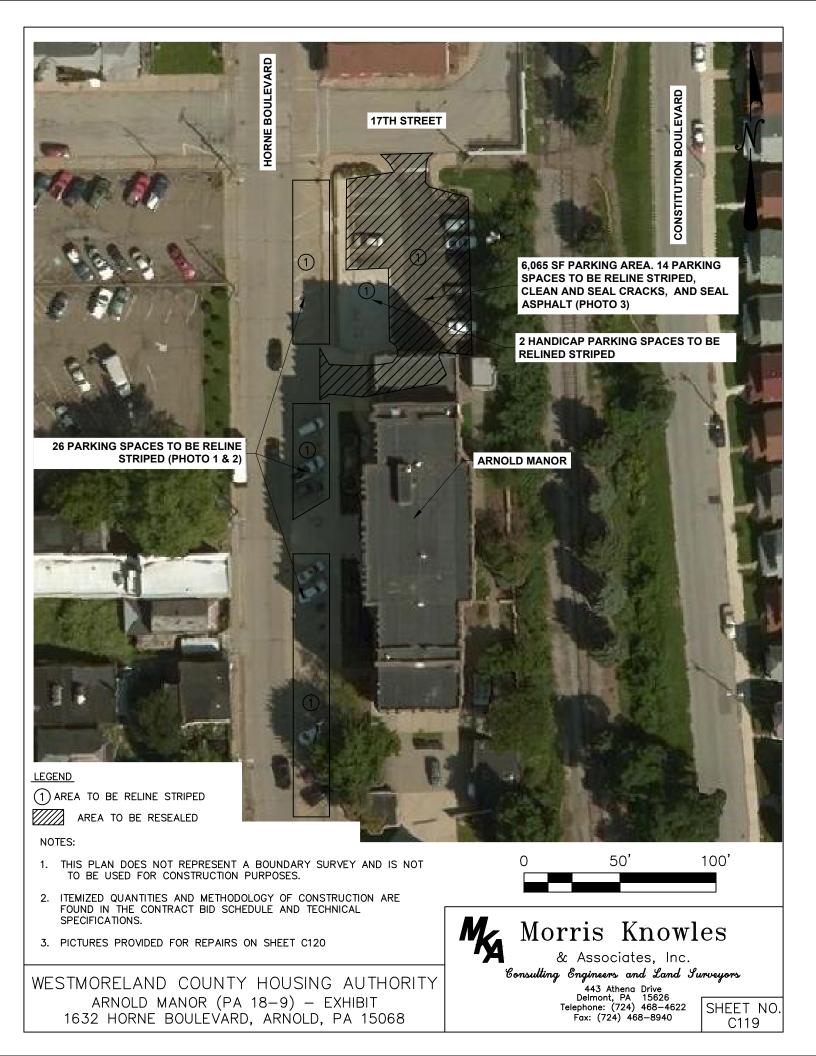

PHOTO 1 PARKING AREA TO BE RELINE STRIPED

PHOTO 2 PARKING AREA TO BE RELINE STRIPED

PHOTO <u>3</u> PARKING AREA TO BE RELINE STRIPED, CLEANED AND SEAL CRACKS, AND SEAL ASPHALT

WESTMORELAND COUNTY HOUSING AUTHORITY ARNOLD MANOR (PA 18-9) - EXHIBIT PHOTOS 1632 HORNE BOULEVARD, ARNOLD, PA 15068