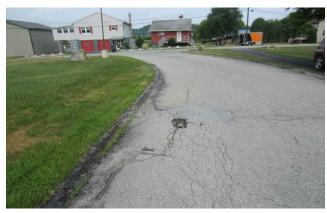

PHOTO 7 16 SF TO BE MILLED AND RESURFACED

200 SF TO BE MILLED AND RESURFACED

PHOTO 9 100 SF SOFT POT AREA TO BE REPAIRED

PHOTO 10 96 SF SOFT POT AREA TO BE REPAIRED

25 SF TO BE MILLED AND RESURFACED

20 LF OF CURB TO BE MILLED AND RESURFACED

800 SF TO BE MILLED AND RESURFACED

WESTMORELAND COUNTY HOUSING AUTHORITY NEW STANTON MANOR (PA 18–27) – EXHIBIT B PHOTOS 118 NEW STANTON MANOR CT, NEW STANTON, PA 15672