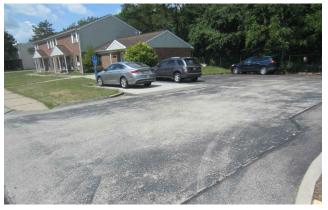

PHOTO 7 16 SF TO BE MILLED AND RESURFACED

200 SF TO BE MILLED AND RESURFACED

PHOTO 9 100 SF SOFT POT AREA TO BE REPAIRED

PHOTO 10 96 SF SOFT POT AREA TO BE REPAIRED

25 SF TO BE MILLED AND RESURFACED

20 LF OF CURB TO BE MILLED AND RESURFACED

800 SF TO BE MILLED AND RESURFACED

WESTMORELAND COUNTY HOUSING AUTHORITY NEW STANTON MANOR (PA 18–27) – EXHIBIT B PHOTOS 118 NEW STANTON MANOR CT, NEW STANTON, PA 15672