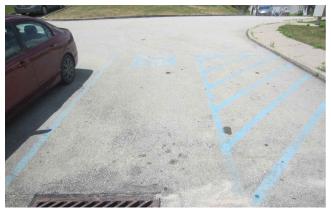

## GENERAL PHOTOS OF THE 24 PARKING SPACES TO BE RELINE STRIPED

WESTMORELAND COUNTY HOUSING AUTHORITY GREENSBURG TOWNHOUSES (PA 18–19) – EXHIBIT PHOTOS 320 FOX HILL STREET, GREENSBURG, PA 15601

Morris Knowles