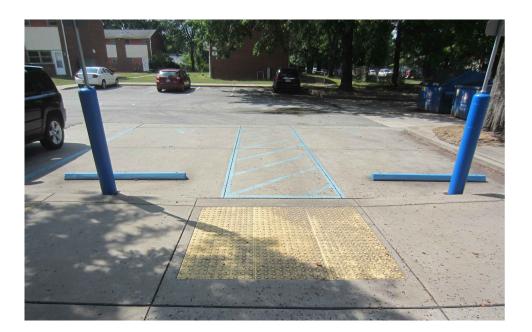

WESTMORELAND COUNTY HOUSING AUTHORITY KENSINGTON MANOR (PA 18-4) - EXHIBIT PHOTOS 1141 4TH AVENUE, NEW KENSINGTON PA 15068

28 PARKING SPACES TO BE RELINE STRIPED AND 4 HANDICAP SPACES

PHOTO 2 HANDICAP SPACES TO BE RELINED STRIPED