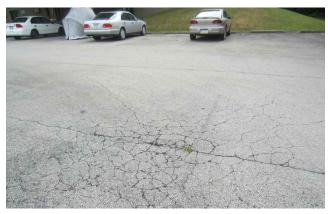

## GENERAL PHOTOS OF THE 24 PARKING SPACES TO BE RELINE STRIPED

WESTMORELAND COUNTY HOUSING AUTHORITY GREENSBURG TOWNHOUSES (PA 18–19) – EXHIBIT PHOTOS 320 FOX HILL STREET, GREENSBURG, PA 15601

Morris Knowles