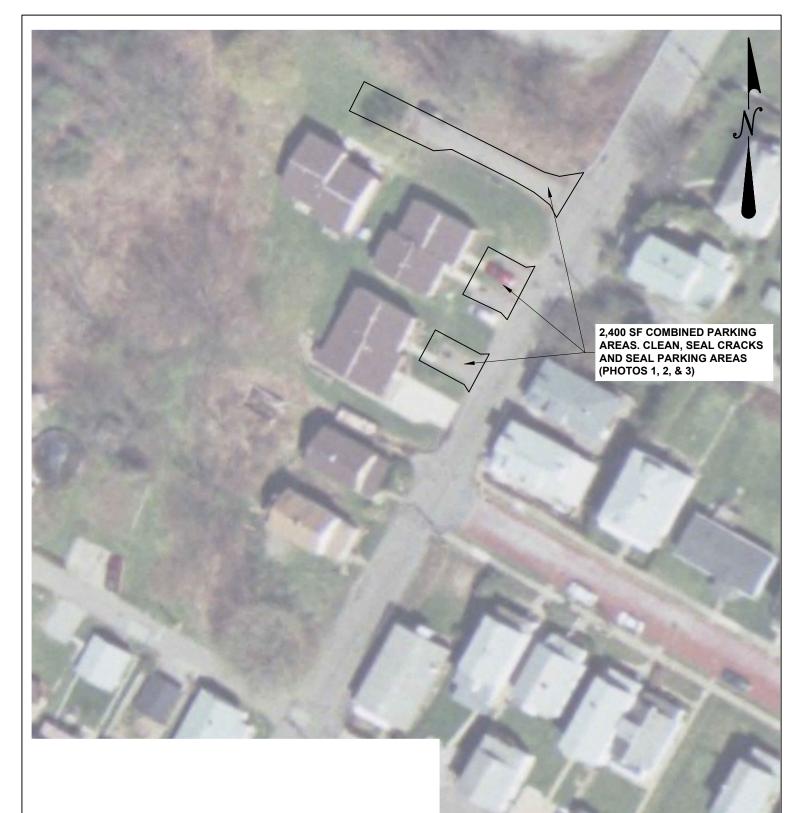

## GENERAL PHOTOS OF THE 24 PARKING SPACES TO BE RELINE STRIPED

WESTMORELAND COUNTY HOUSING AUTHORITY GREENSBURG TOWNHOUSES (PA 18–19) – EXHIBIT PHOTOS 320 FOX HILL STREET, GREENSBURG, PA 15601

Morris Knowles