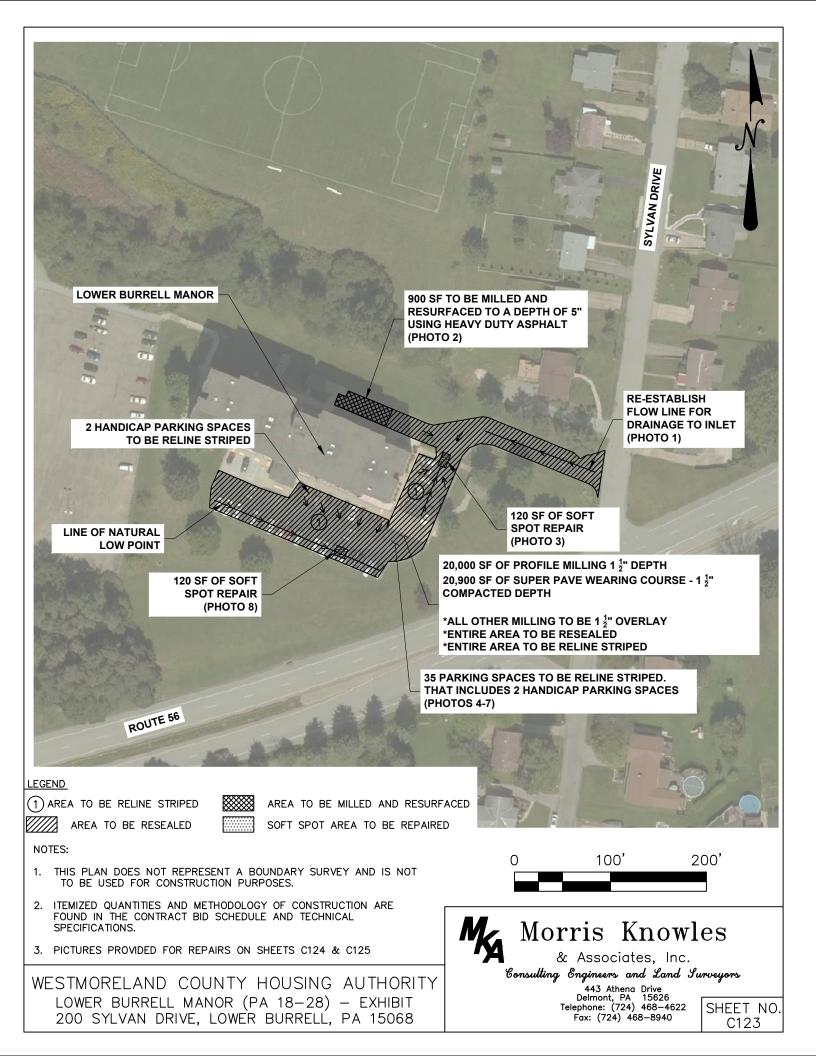

PHOTO 1 AREA TO BE CLEANED, SEAL CRACKS, AND SEAL AREA. RE-ESTABLISH FLOW LINE FOR DRAINAGE

PHOTO 3 120 SF SOFT SPOT REPAIR AROUND INLET. PARKING AREA TO BE CLEANED, SEAL CRACKS, AND SEAL PARKING AREA. RE-ESTABLISH FLOW LINE FOR DRAINAGE

PARKING AREA TO BE CLEANED, SEAL CRACKS, AND SEAL PARKING AREA

900 SF TO BE MILLED AND RESURFACED TO A DEPTH OF 5" AND USING HEAVY DUTY ASPHALT

PHOTO 4 PARKING AREA TO BE CLEANED, SEAL CRACKS, AND SEAL PARKING AREA

PHOTO 6 PARKING AREA TO BE CLEANED, SEAL CRACKS, AND SEAL PARKING AREA

WESTMORELAND COUNTY HOUSING AUTHORITY LOWER BURRELL MANOR (PA 18–28) – EXHIBIT PHOTOS 200 SYLVAN DRIVE, LOWER BURRELL, PA 15068 Morris Knowles & Associates, Inc. Consulting Engineers and Land Jurveyors 443 Athena Drive Delmont, PA 15626 Telephone: (724) 468-4622 Fax: (724) 468-8940 SHEET NO. C124

PARKING AREA TO BE CLEANED, SEAL CRACKS, AND SEAL PARKING AREA

PHOTO 8 120 SF SOFT SPOT TO BE REPAIRED. RE-ESTABLISH FLOW LINE TO INLET. PARKING AREA TO BE CLEANED, SEAL CRACKS, AND SEAL PARKING AREA

WESTMORELAND COUNTY HOUSING AUTHORITY LOWER BURRELL MANOR (PA 18-28) - EXHIBIT PHOTOS 200 SYLVAN DRIVE, LOWER BURRELL, PA 15068