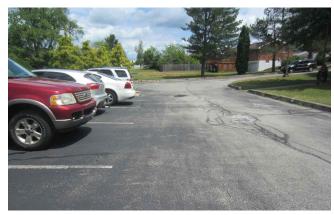

PARKING AREA TO BE CLEANED, SEAL CRACKS, AND SEAL PARKING AREA

PHOTO 8 120 SF SOFT SPOT TO BE REPAIRED. RE-ESTABLISH FLOW LINE TO INLET. PARKING AREA TO BE CLEANED, SEAL CRACKS, AND SEAL PARKING AREA

WESTMORELAND COUNTY HOUSING AUTHORITY LOWER BURRELL MANOR (PA 18-28) - EXHIBIT PHOTOS 200 SYLVAN DRIVE, LOWER BURRELL, PA 15068