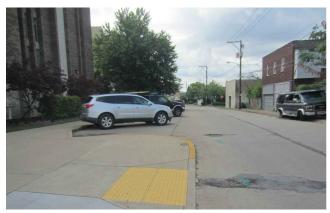

<u>PHOTO 1</u> 5,400 SF PARKING AREA. 16 PARKING SPACES TO BE RELINED STRIPED, CLEAN AND SEAL CRACKS

PHOTO 3 HANDICAP PARKING SPACE TO BE RELINE STRIPED

PHOTO 2 3,900 SF PARKING AREA. 10 PARKING SPACES TO BE RELINE STRIPED, CLEAN AND SEAL CRACKS