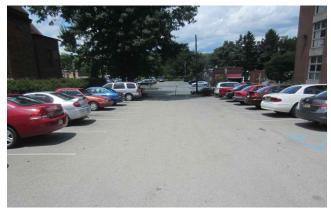

PHOTO 2 PARKING AREA TO BE RELINE STRIPED

HANDICAP PARKING AREA TO BE RELINE STRIPED

WESTMORELAND COUNTY HOUSING AUTHORITY VANDERGRIFT TOWNHOUSES (PA 18–20) – EXHIBIT PHOTOS 90 EMERSON COURT, VANDERGRIFT, PA 15690