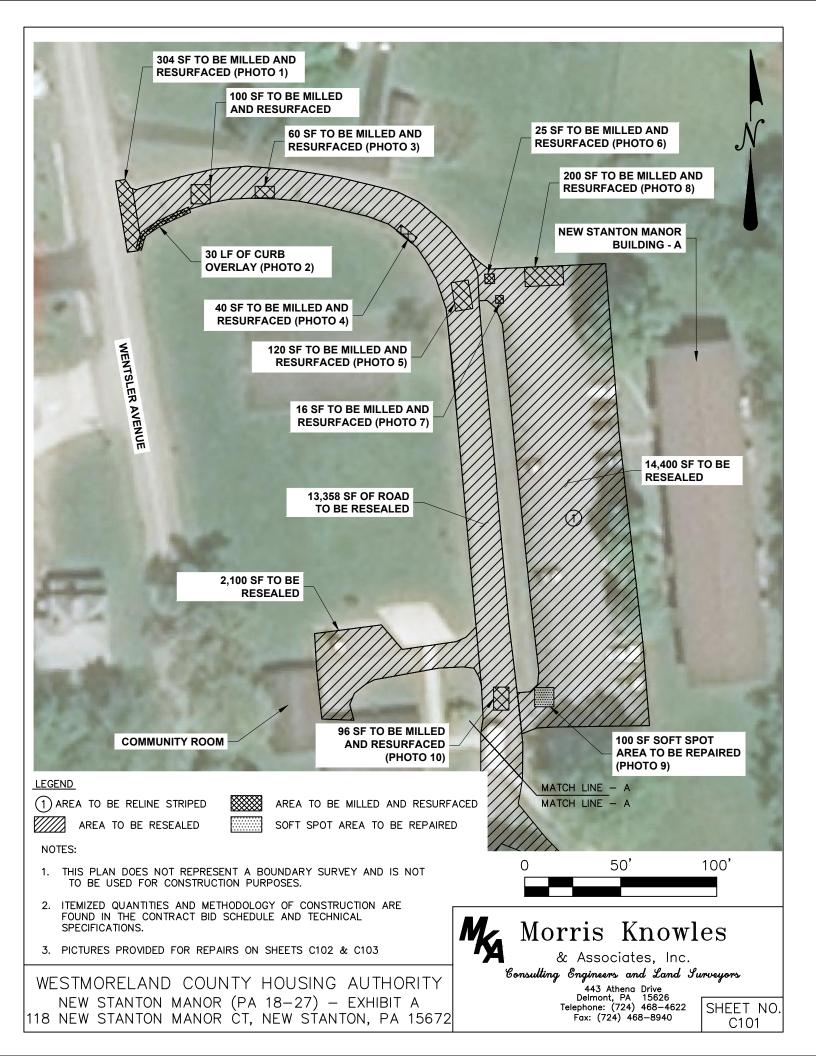

WESTMORELAND COUNTY HOUSING AUTHORITY 2020 PAVING REHABILITATION PROJECT TITLE SHEET

304 SF TO BE MILLED AND RESURFACED

PHOTO 2 30 LF OF CURB OVERLAY

100 SF TO BE MILLED AND RESURFACED

60 SF TO BE MILLED AND RESURFACED

120 SF TO BE MILLED AND RESURFACED

120 SF TO BE MILLED AND RESURFACED

WESTMORELAND COUNTY HOUSING AUTHORITY NEW STANTON MANOR (PA 18–27) – EXHIBIT A PHOTOS 118 NEW STANTON MANOR CT, NEW STANTON, PA 15672 Morris Knowles & Associates, Inc. Consulting Engineers and Land Jurveyors 443 Athena Drive Delmont, PA 15626 Telephone: (724) 468-4622 Fax: (724) 468-8940 SHEET NO. C102

PHOTO 7 16 SF TO BE MILLED AND RESURFACED

200 SF TO BE MILLED AND RESURFACED

PHOTO 9 100 SF SOFT POT AREA TO BE REPAIRED

PHOTO 10 96 SF SOFT POT AREA TO BE REPAIRED

25 SF TO BE MILLED AND RESURFACED

20 LF OF CURB TO BE MILLED AND RESURFACED

800 SF TO BE MILLED AND RESURFACED

WESTMORELAND COUNTY HOUSING AUTHORITY NEW STANTON MANOR (PA 18–27) – EXHIBIT B PHOTOS 118 NEW STANTON MANOR CT, NEW STANTON, PA 15672