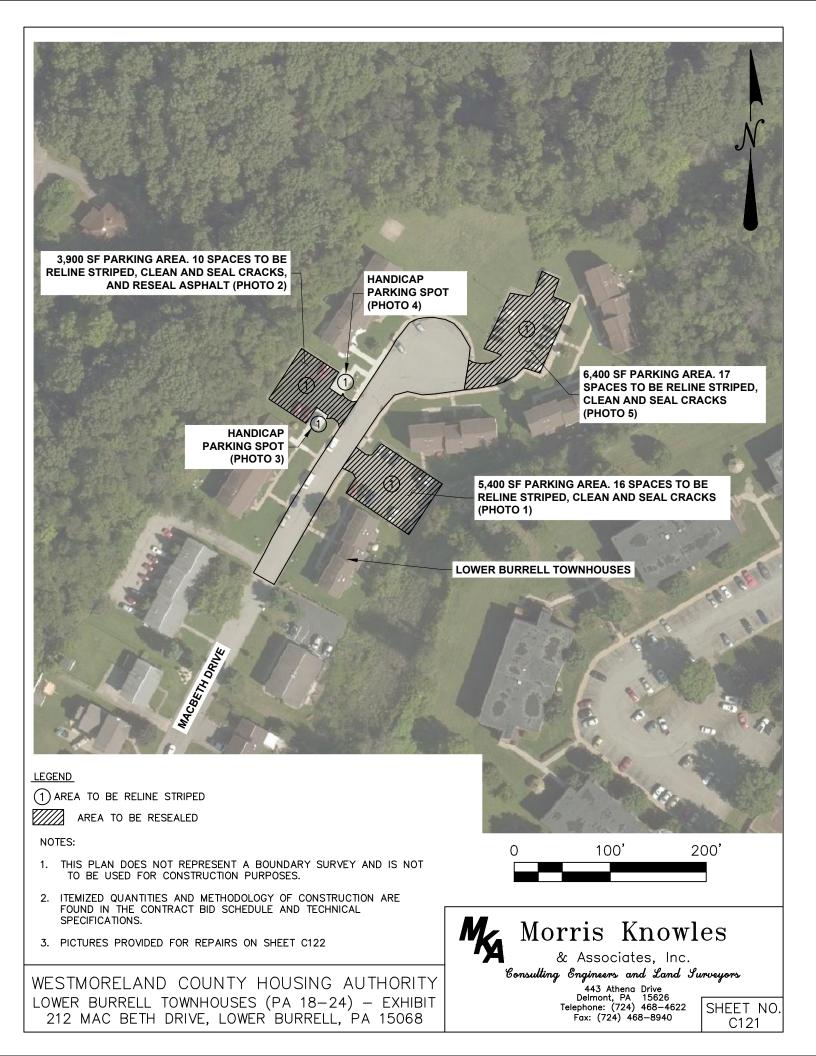

<u>PHOTO 1</u> 5,400 SF PARKING AREA. 16 PARKING SPACES TO BE RELINED STRIPED, CLEAN AND SEAL CRACKS

PHOTO 3 HANDICAP PARKING SPACE TO BE RELINE STRIPED

PHOTO 2 3,900 SF PARKING AREA. 10 PARKING SPACES TO BE RELINE STRIPED, CLEAN AND SEAL CRACKS

HANDICAP PARKING SPACE TO BE RELINE STRIPED

PHOTO 5 6,400 SF PARKING AREA. 17 PARKING SPACES TO BE RELINE STRIPED, CLEAN AND SEAL CRACKS

WESTMORELAND COUNTY HOUSING AUTHORITY LOWER BURRELL TOWNHOUSES (PA 18–24) – EXHIBIT PHOTOS 212 MAC BETH DRIVE, LOWER BURRELL, PA 15068