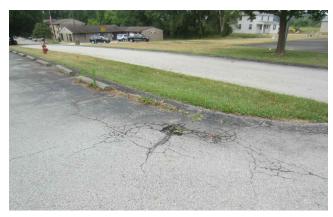

PHOTO 7 16 SF TO BE MILLED AND RESURFACED

200 SF TO BE MILLED AND RESURFACED

PHOTO 9 100 SF SOFT POT AREA TO BE REPAIRED

PHOTO 10 96 SF SOFT POT AREA TO BE REPAIRED

25 SF TO BE MILLED AND RESURFACED

20 LF OF CURB TO BE MILLED AND RESURFACED

800 SF TO BE MILLED AND RESURFACED

WESTMORELAND COUNTY HOUSING AUTHORITY NEW STANTON MANOR (PA 18–27) – EXHIBIT B PHOTOS 118 NEW STANTON MANOR CT, NEW STANTON, PA 15672