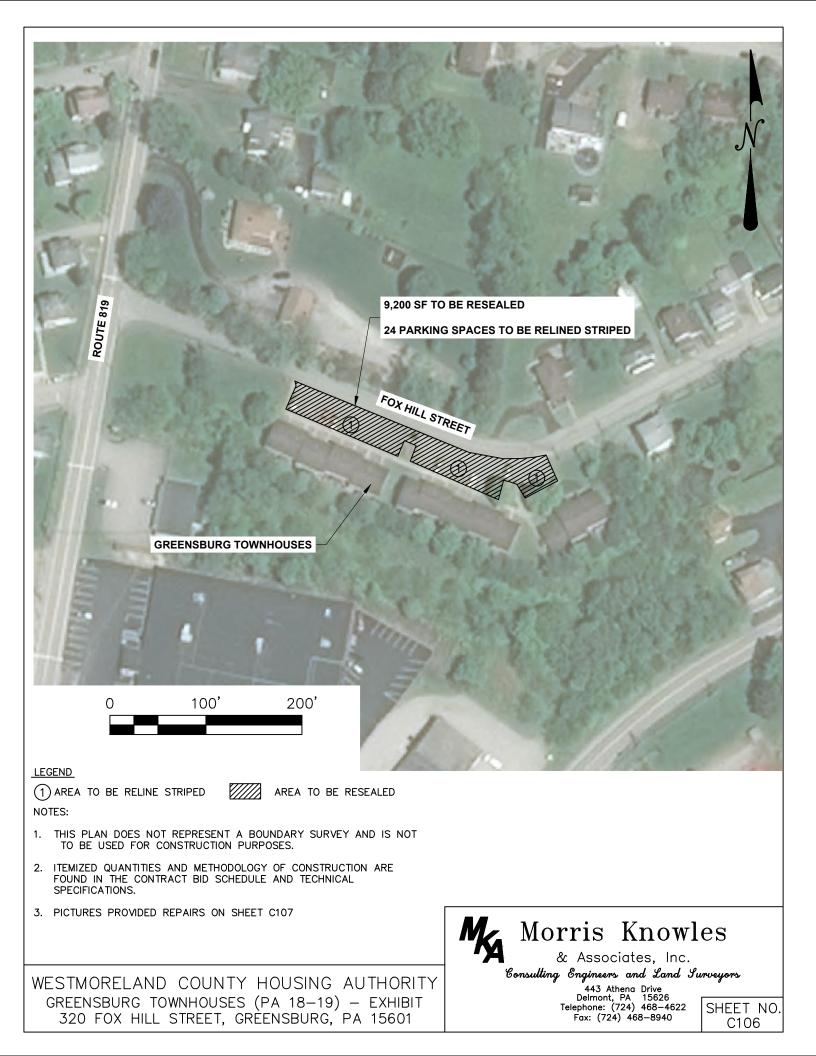

## GENERAL PHOTOS OF THE 24 PARKING SPACES TO BE RELINE STRIPED

WESTMORELAND COUNTY HOUSING AUTHORITY GREENSBURG TOWNHOUSES (PA 18–19) – EXHIBIT PHOTOS 320 FOX HILL STREET, GREENSBURG, PA 15601

Morris Knowles

& Associates, Inc. Consulting Engineers and Land Furveyors 443 Athena Drive Delmont, PA 15626 Telephone: (724) 468-4622 Fax: (724) 468-8940

|                                                                                                                                                                                                                                                                                                                                        | RED        | PERESON STREET                                                                                                                    |                                                                    |
|----------------------------------------------------------------------------------------------------------------------------------------------------------------------------------------------------------------------------------------------------------------------------------------------------------------------------------------|------------|-----------------------------------------------------------------------------------------------------------------------------------|--------------------------------------------------------------------|
| NOTES:<br>1. THIS PLAN DOES NOT REPRESENT A BOUNDARY SURVEY AND IS NOT<br>TO BE USED FOR CONSTRUCTION PURPOSES.                                                                                                                                                                                                                        | 0          | 50'                                                                                                                               | 100'                                                               |
| <ol> <li>ITEMIZED QUANTITIES AND METHODOLOGY OF CONSTRUCTION ARE<br/>FOUND IN THE CONTRACT BID SCHEDULE AND TECHNICAL<br/>SPECIFICATIONS.</li> <li>PICTURES ARE NOT PROVIDED FOR REPAIRS</li> <li>WESTMORELAND COUNTY HOUSING AUTHORITY<br/>LATROBE MANOR (PA 18–13) – EXHIBIT<br/>1013 JEFFERSON STREET, LATROBE, PA 15650</li> </ol> | Consulting | cris Kn<br>c Associates,<br><i>Engineers and C</i><br>443 Athena Driv<br>Delmont, PA<br>15d<br>Fax: (724) 468<br>Fax: (724) 468–8 | Inc.<br>land Jurveyors<br><sup>re<br/>526</sup><br>-4622 SHFFT NO. |