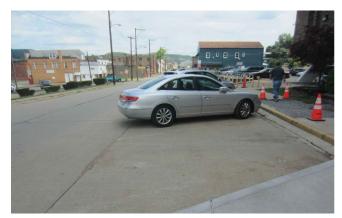

<u>PHOTO 1</u> 5,400 SF PARKING AREA. 16 PARKING SPACES TO BE RELINED STRIPED, CLEAN AND SEAL CRACKS

PHOTO 3 HANDICAP PARKING SPACE TO BE RELINE STRIPED

PHOTO 2 3,900 SF PARKING AREA. 10 PARKING SPACES TO BE RELINE STRIPED, CLEAN AND SEAL CRACKS