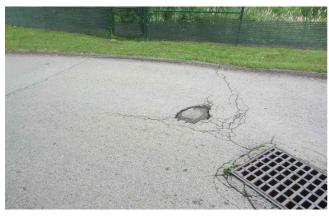

PHOTO 7 16 SF TO BE MILLED AND RESURFACED

200 SF TO BE MILLED AND RESURFACED

PHOTO 9 100 SF SOFT POT AREA TO BE REPAIRED

PHOTO 10 96 SF SOFT POT AREA TO BE REPAIRED

25 SF TO BE MILLED AND RESURFACED

20 LF OF CURB TO BE MILLED AND RESURFACED