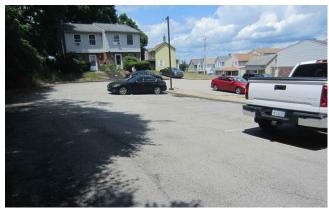

## GENERAL PHOTOS OF THE 24 PARKING SPACES TO BE RELINE STRIPED

WESTMORELAND COUNTY HOUSING AUTHORITY GREENSBURG TOWNHOUSES (PA 18–19) – EXHIBIT PHOTOS 320 FOX HILL STREET, GREENSBURG, PA 15601

Morris Knowles