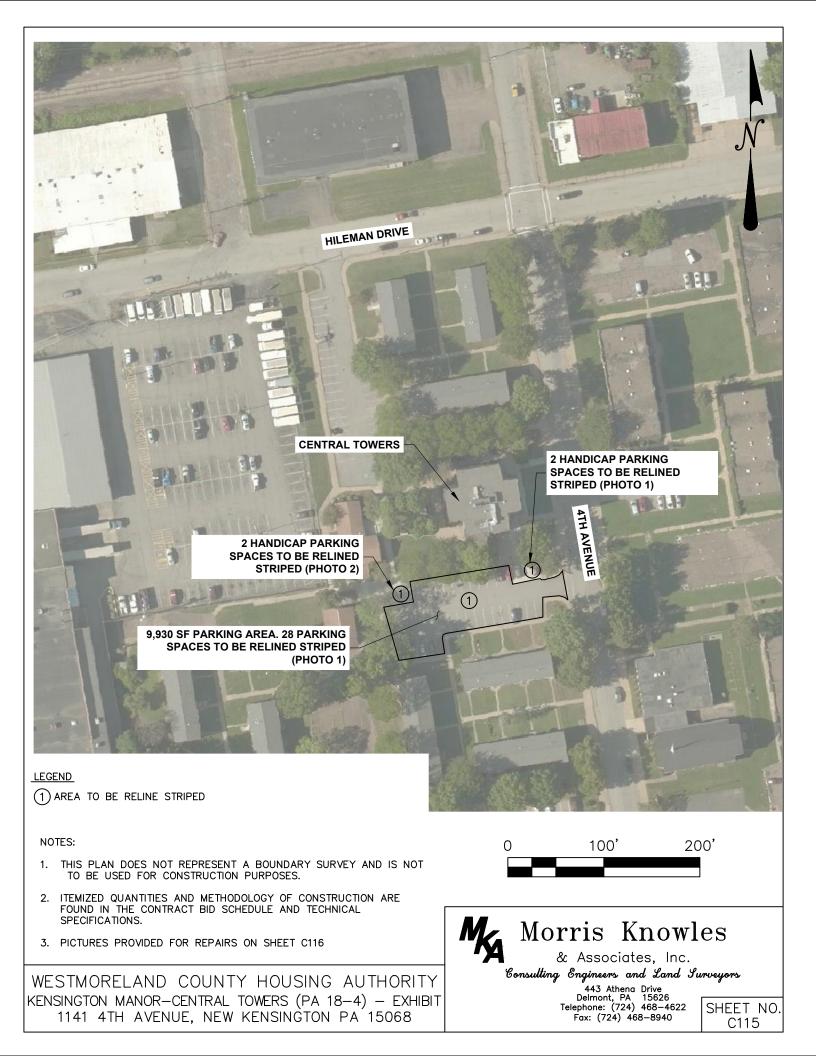

WESTMORELAND COUNTY HOUSING AUTHORITY KENSINGTON MANOR (PA 18-4) - EXHIBIT PHOTOS 1141 4TH AVENUE, NEW KENSINGTON PA 15068

28 PARKING SPACES TO BE RELINE STRIPED AND 4 HANDICAP SPACES

PHOTO 2 HANDICAP SPACES TO BE RELINED STRIPED

Morris Knowles & Associates, Inc. Consulting Engineers and Land Lurveyors 443 Athena Drive Delmont, PA 15626 Telephone: (724) 468–4622 Fax: (724) 468–8940 C116

C116

WESTMORELAND COUNTY HOUSING AUTHORITY KENSINGTON MANOR-CENTRAL TOWERS (PA 18-4) - EXHIBIT PHOTOS 1141 4TH AVENUE, NEW KENSINGTON PA 15068