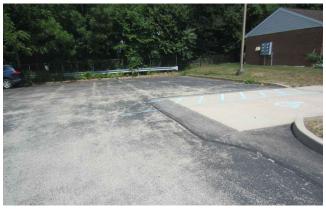

WESTMORELAND COUNTY HOUSING AUTHORITY 2020 PAVING REHABILITATION PROJECT TITLE SHEET

304 SF TO BE MILLED AND RESURFACED

PHOTO 2 30 LF OF CURB OVERLAY

100 SF TO BE MILLED AND RESURFACED

60 SF TO BE MILLED AND RESURFACED

120 SF TO BE MILLED AND RESURFACED

120 SF TO BE MILLED AND RESURFACED

WESTMORELAND COUNTY HOUSING AUTHORITY NEW STANTON MANOR (PA 18–27) – EXHIBIT A PHOTOS 118 NEW STANTON MANOR CT, NEW STANTON, PA 15672 Morris Knowles & Associates, Inc. Consulting Engineers and Land Jurveyors 443 Athena Drive Delmont, PA 15626 Telephone: (724) 468-4622 Fax: (724) 468-8940 SHEET NO. C102