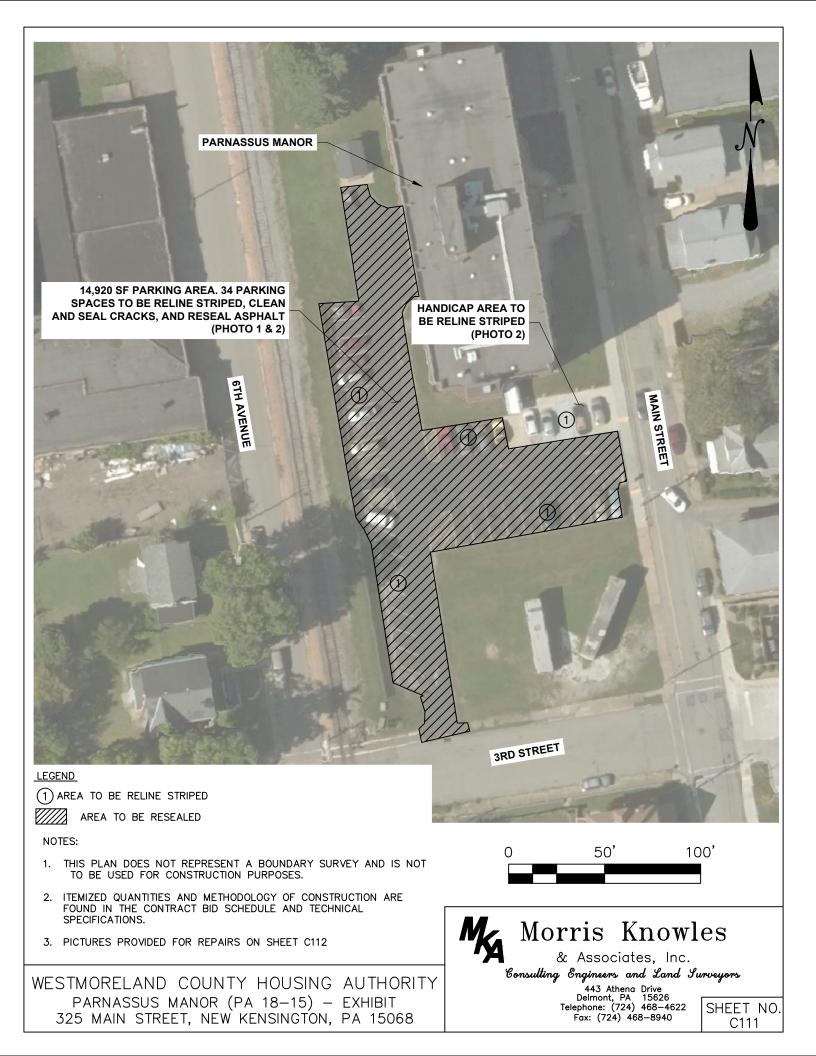

PHOTO 1 34 PARKING SPACES TO BE RELINED STRIPED, CLEAN AND SEAL CRACKS, AND RESEAL ASPHALT

<u>PHOTO 2</u> 34 PARKING SPACES AND 4 HANDICAP PARKING SPACES TO BE RELINE STRIPED, CLEAN AND SEAL CRACKS, AND RESEAL ASPHALT

WESTMORELAND COUNTY HOUSING AUTHORITY PARNASSUS MANOR (PA 18-15) - EXHIBIT PHOTOS 325 MAIN STREET, NEW KENSINGTON, PA 15068

Morris Knowles

& Associates, Inc. Consulting Engineers and Land Lurveyors 443 Athena Drive Delmont, PA 15626 Telephone: (724) 468-4622 Fax: (724) 468-8940