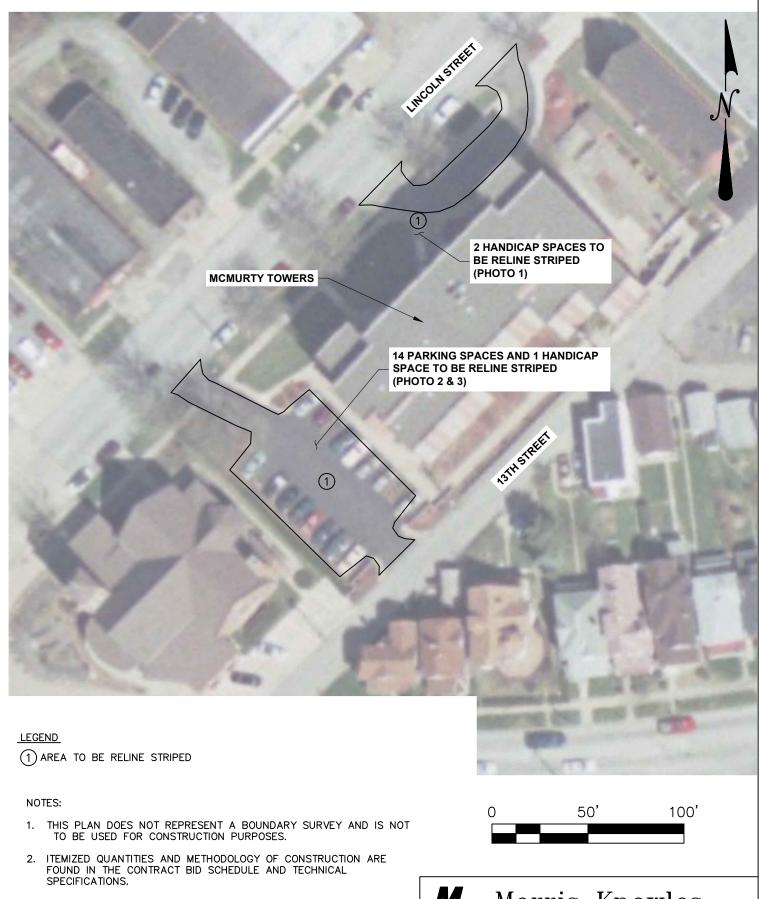

WESTMORELAND COUNTY HOUSING AUTHORITY MCMURTY TOWERS (PA 18-11) - EXHIBIT 169 LINCOLN AVENUE, VANDERGRIFT, PA 15690

PHOTO 1 2 HANDICAP SPACES BY MAIN ENTRANCE TO BE RELINE STRIPED

<u>PHOTO 2</u> MAIN PARKING AREA TO BE RELINE STRIPED

HANDICAP SPACE IN MAIN PARKING AREA TO BE RELINE STRIPED

WESTMORELAND COUNTY HOUSING AUTHORITY MCMURTY TOWERS (PA 18-11) - EXHIBIT PHOTOS 169 LINCOLN AVENUE, VANDERGRIFT, PA 15690

PHOTO 1 PARKING AREA TO BE RELINE STRIPED