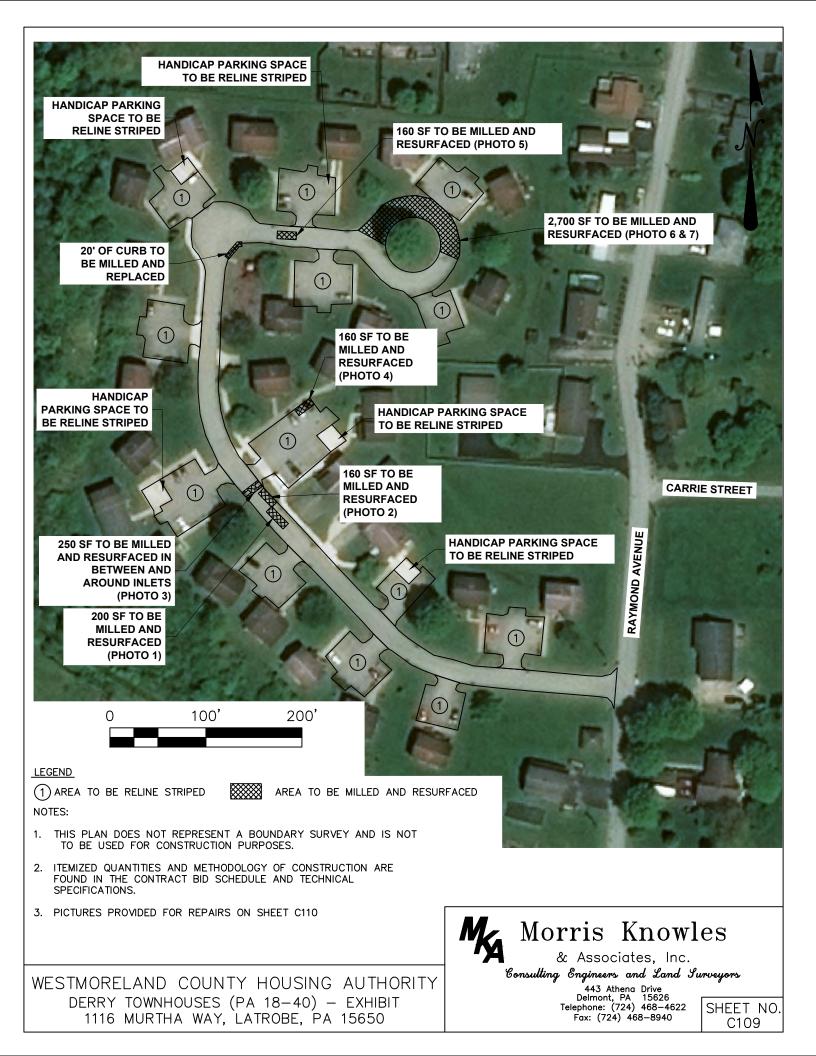

PHOTO 1 8'X25', 200 SF TO BE MILLED AND RESURFACED

250 SF TO BE MILLED AND RESURFACED FROM THE MIDDLE OF THE ROAD AND AROUND THE INLETS

PHOTO 5 160 SF TO BE MILLED AND RESURFACED

2,700 SF TO BE MILLED AND RESURFACED

8'X20', 160 SF TO BE MILLED AND RESURFACED

PHOTO 4 160 SF TO BE MILLED AND RESURFACED

2,700 SF TO BE MILLED AND RESURFACED

WESTMORELAND COUNTY HOUSING AUTHORITY DERRY TOWNHOUSES (PA 18-40) - EXHIBIT PHOTOS 1116 MURTHA WAY, LATRÓBE, PA 15650