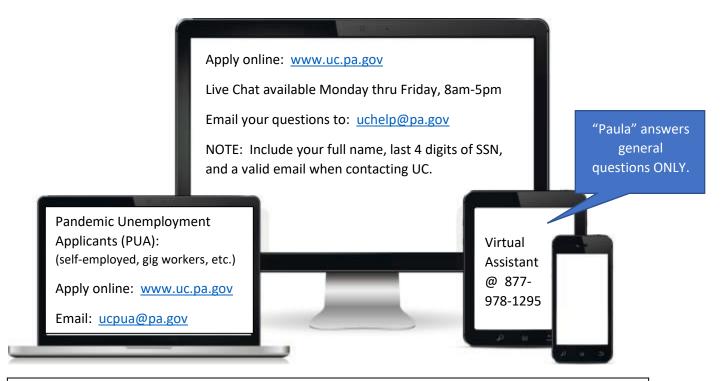

## Additional UC Resources:

- Did you lose your PIN or never received one in the mail?
  - Request a new PIN online at https://expressforms.pa.gov/apps/pa/DLI-UC/Pin-Request
  - o NOTE: Once you request a new PIN, the old one will not work.
- Do you need your 1099G in order to file your 2019 taxes?
  - o Print a copy of your 1099G online at www.uc.pa.gov (UC PIN needed)
- Do you have issues related to your debit card?
  - Call ReliaCard at 1-888-233-5916
- Do you have questions about your Direct Deposit?
  - o Call 1-877-869-1956
- Do you need to file your bi-weekly claim?
  - o File online at www.uc.pa.gov or Call the PAT System at 1-888-255-4728